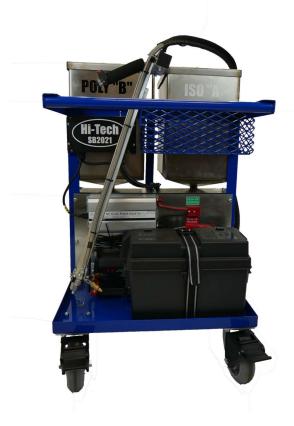

## SB2021 Polyurea Pump

All new from Hi-Tech Systems, the SB2021 is a work horse built for all day productivity. The SB2021 has an industry leading 24 gallon capacity and an extended life deep cycle marine battery to go along with the durability and reliability Hi-Tech Systems has become known for. The ergonomic applicator wand includes adjustable speed control and thumb rocker switch for easy one many operation. An included battery/inverter/charging system allow for cordless operation and the pump can always be run on standard 110 power. Increase production and cut down time with the SB2021 polyurea pump.